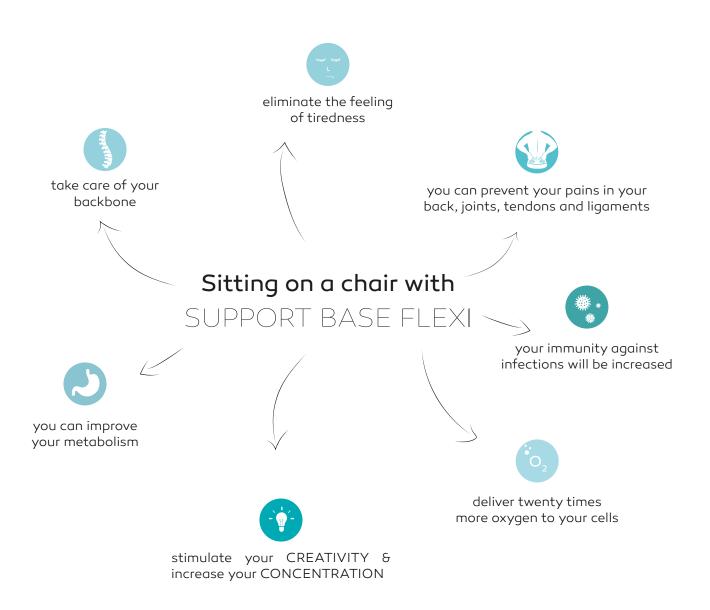

## Designed for your health

## SUPPORT BASE FLEXI

Owing to **SUPPORT BASE FLEXI** you move even when sitting. Our solution activates the micro-movements of muscles and thereby induces spontaneous changes of posture. These little changes are a response to your natural need of movement, which directly translates into positive effects, for example it improves your blood circulations by oxygenating your cells. Office workers who use SUPPORT BASE FLEXI (SBF) are more active both physically and mentally, they feel better and are more efficient.