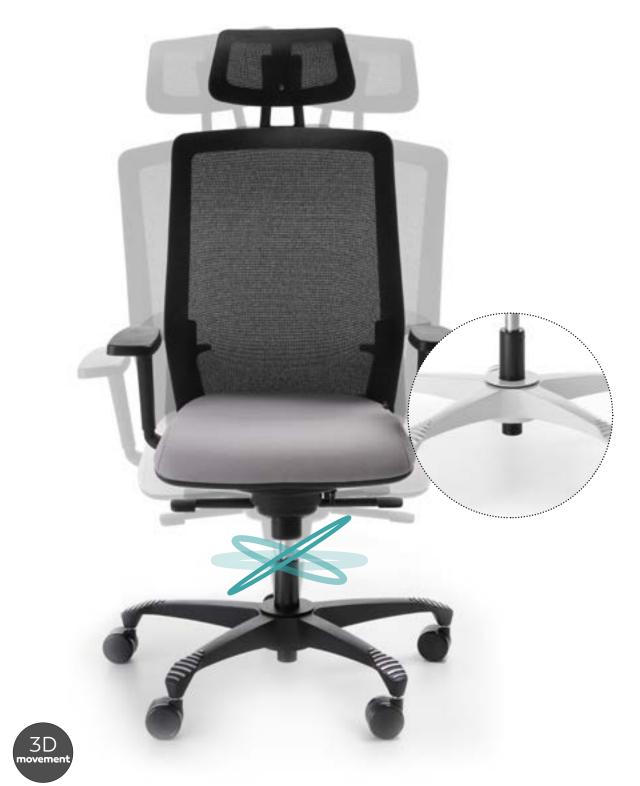

## SUPPORT BASE FLEXI

Owing to **SUPPORT BASE FLEXI** you move even when sitting. Our solution activates the micro-movements of muscles and thereby induces spontaneous changes of posture. These little changes are a response to your natural need of movement, which directly translates into positive effects, for example it improves your blood circulations by oxygenating your cells. Office workers who use SUPPORT BASE FLEXI (SBF) are more active both physically and mentally, they feel better and are more efficient.

SUPPORT BASE FLEXI can be used in every single swivel chair made by Bejot.